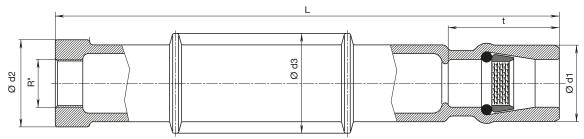

Hawle wall inlet fitting No. 6990 Made of ductile iron

| Ø Pipe | Ød1* | <b>R"</b><br>ISO 228 | Ø <b>d2**</b><br>ISO 228 | t   | L   | Ød3 | Weight |  |
|--------|------|----------------------|--------------------------|-----|-----|-----|--------|--|
| 32     | 56   | 1"                   | R 2"                     | 75  | 440 | 80  | 4,65   |  |
| 40     | 66,5 | 11/4"                | R 21/2"                  | 90  | 440 | 87  | 5,40   |  |
| 50     | 80   | 1½"                  | R 2½"                    | 105 | 440 | 87  | 5,70   |  |
| 63     | 97   | 2                    | R 3"                     | 510 | 470 | 95  | 8,40   |  |

- \* A protective sleeve can be pushed on
- \*\* Can be supplied with external thread (for tank room traverse etc.)
- + Maximum wall thickness

Assembly instructions: see page K 3/2