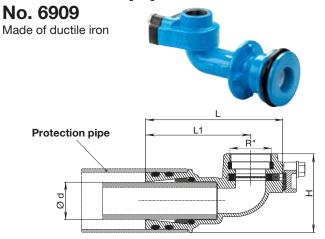

### **Design features**

- with internal thread ISO 228
- with intermediate shut-off
- Suitable protection pipe PVC 110x5,3 (not included in scope of supply!)

| Order No. | PE pipe<br>Ø d | IT<br>R" ISO 228 | L   | L1 | Н   | H1   | Weight |  |
|-----------|----------------|------------------|-----|----|-----|------|--------|--|
| 6909      | 32             | 1"               | 220 |    | 123 | 68,5 | 3,0    |  |
|           | 50             | <b>1</b> ½"      | 223 |    | 124 | 70,0 | 3,7    |  |
|           | 63             | 2"               | 223 |    | 134 | 80,0 | 3,5    |  |

# Hawle wall inlet fitting Protection pipe