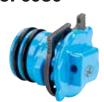

### ZAK shut-off adapter No. 3721

| Order<br>No. |    | Version                        |        | Dimension/DN<br>11/4" |
|--------------|----|--------------------------------|--------|-----------------------|
| 3721         | 16 | With ZAK spigot and ZAK socket | ZAK 46 |                       |

| DN    |        | Drill hole max. | Weight |
|-------|--------|-----------------|--------|
| 11/4" | ZAK 46 | 29              | 2,20   |