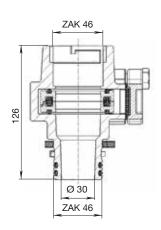

### ZAK shut-off adapter No. 3721

| Order<br>No. |    | Version                        |        | Dimension/DN<br>11/4" |
|--------------|----|--------------------------------|--------|-----------------------|
| 3721         | 16 | With ZAK spigot and ZAK socket | ZAK 46 |                       |

| DN    |        | Drill hole max. | Weight |
|-------|--------|-----------------|--------|
| 11/4" | ZAK 46 | 29              | 2,20   |