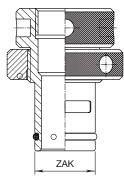

## **ZAK-plug** No. 6980

#### **Design features**

For ZAK-adapter

| Order<br>No. | MOP<br>(PN) | Version | Weight |  |
|--------------|-------------|---------|--------|--|
|              |             | ZAK 34  | 0,25   |  |
| 6980         | 16          | ZAK 46  | 0,45   |  |
|              |             | ZAK 69  | 0,84   |  |