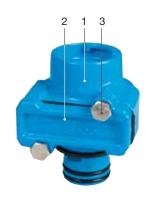

#### Material | Technical features

- 1 Body made of ductile iron, epoxy powder coated
- 2 Sealing cover made of ductile iron, epoxy powder coated with rubber seal
- 3 Screws and washers made of stainless steel
- · Seals made of Elastomer