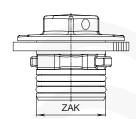

## ZAK-drilling adapter

No. 5895

#### **Design features**

• For Hawle drilling machines No. 5800, No. 5805

| Order No. | MOP (PN) | Ve     | rsion         | Weight |  |
|-----------|----------|--------|---------------|--------|--|
| 5895      | 16       | IG 1"  | <b>ZAK 34</b> | 0,75   |  |
|           |          | IG 1½" | ZAK 46        | 1,10   |  |
|           |          | IG 2"  |               | 1,00   |  |