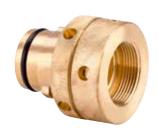

## ZAK-drilling adapter

No. 5895

#### **Design features**

• For Hawle drilling machines No. 5800, No. 5805

| Order No. | MOP (PN) | Ve     | rsion         | Weight |  |
|-----------|----------|--------|---------------|--------|--|
| 5895      | 16       | IG 1"  | <b>ZAK 34</b> | 0,75   |  |
|           |          | IG 1½" | ZAK 46        | 1,10   |  |
|           |          | IG 2"  |               | 1,00   |  |