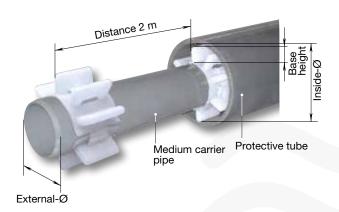

## **Design features**

- The dimension and type of spacer is determined by the diameter of the medium carrier pipe
- The pipeline spacer height is dependent on the inside diameter of the protective tube
- Fits easy onto pipe
- Elements portioned per ring
- No additional tools necessary
- High tolerance, withstands 2000 kg/ring
- Suitable for water, gas, sewage

| DN  | External Ø medium pipe | Base height |    |    |
|-----|------------------------|-------------|----|----|
|     |                        | 25          | 41 | 60 |
| 80  | 76 — 115               |             |    |    |
| 100 | 103 — 131              |             |    |    |
| 125 | 117 — 172              |             |    |    |
| 150 | 155 — 195              |             |    |    |
| 200 | 207 — 260              |             |    |    |
| 250 | 258 — 326              |             |    |    |
| 250 | 236 — 312              |             |    |    |
| 300 | 295 — 390              |             |    |    |
| 350 |                        |             |    |    |
| 400 | 353 — 468              |             |    |    |
| 450 | 413 — 546              |             |    |    |
| 500 | 472 — 624              |             |    |    |
| 600 | 501 — 702              |             |    |    |