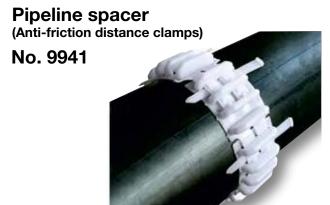

## **Design features**

- The dimension and type of spacer is determined by the diameter of the medium carrier pipe
- The pipeline spacer height is dependent on the inside diameter of the protective tube
- Fits easy onto pipe
- Elements portioned per ring
- No additional tools necessary
- High tolerance, withstands 2000 kg/ring
- Suitable for water, gas, sewage